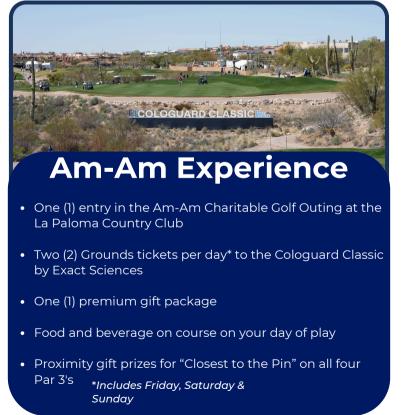

## "FORE The Kids!" Classic Am-Am

Finally, an event that you can brag to your friends about! If you like to enjoy a few cocktails with your friends on the golf course, while supporting a good cause, then you do not want to miss your opportunity to play in this 4 person scramble.

Join us on **Sunday, March 2nd** for the 5th anniversary of the **"FORE the Kids!" Classic Am-Am,** held at the prestigious **La Paloma Country Club** in Tucson, AZ. This event was created to bring groups of friends together to enjoy a day of playing the very same golf course that the PGA TOUR Champions Legends of the Game will play later that week. Experience great food, drinks free giveaways and tickets to watch the pros